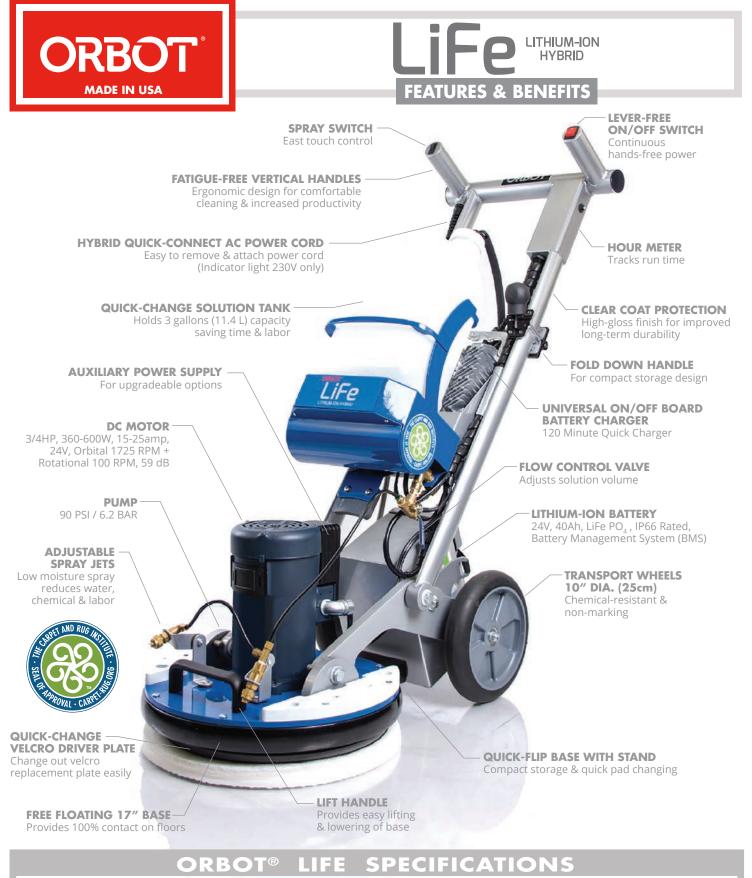

 DRIVER DIAMETER 17 in / 43.18 cm
 • MOTOR 3/4HP, 24V, DC
 • DUAL SPEED Orbital 1725 RPM + Rotational 100 RPM

 LITHIUM-ION BATTERY 24V / 40Ah
 • RUN TIME Up to 3 hrs. (depending on floor/pad)
 • CHARGE TIME 120 minutes

 NOISE LEVEL 59 dB
 • WEIGHT 131 lbs / 59.42 kg
 • WHEEL DIAMETER 10 in / 25.4 cm
 • SOLUTION TANK CAPACITY 3 Gal / 11.4 L

 PUMP 90 PSI / 6.2 BAR
 • HYBRID QUICK-CONNECT AC POWER CORD 50 ft / 15 m
 • WARRANTY 3 Year (See Warranty for Coverage)