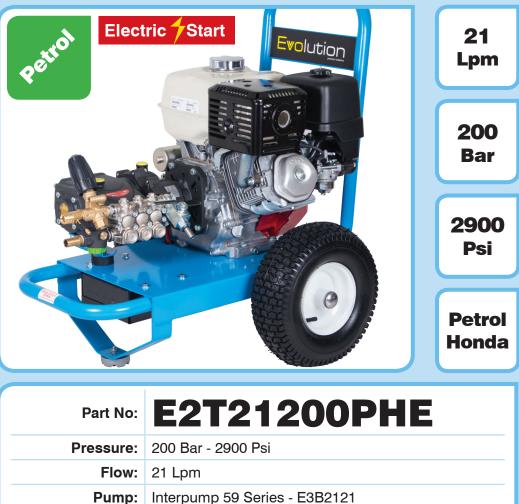

## Evolution<sup>2</sup> gearbox drive

| Flow:             | 21 Lpm                                                        |
|-------------------|---------------------------------------------------------------|
| Pump:             | Interpump 59 Series - E3B2121                                 |
| Pump drive:       | Interpump RS500 gearbox drive - 1450 Rpm                      |
| Engine:           | Honda GX390 with oil alert                                    |
| Starting:         | Electric start & recoil                                       |
| Fuel capacity:    | 6.1 Litres                                                    |
| Pressure control: | Return to tank unloader valve with external chemical injector |
| Priming aid:      | Easy prime ball valve fitted to pump manifold                 |
| Trolley:          | Powder coated trolley - 13" wheels                            |
| Dimensions:       | 800L x 640W x 840H mm                                         |
| Weight:           | 66.5 Kg                                                       |

## Part No. E2T21200PHE

Evolution<sup>2</sup>

gearbox drive

The Evolution 2 petrol engine driven pressure washer is highly versatile & suitable for a wide range of heavy duty industrial and commercial cleaning applications.