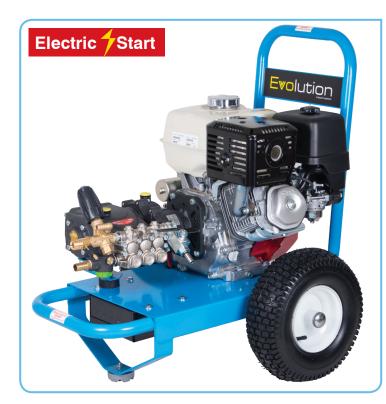

## Evolution<sup>2</sup> gearbox drive

| Flow:             | 21 Lpm                                                        |
|-------------------|---------------------------------------------------------------|
| Pump:             | Interpump 59 Series - E3B2121                                 |
| Pump drive:       | Interpump RS500 gearbox drive - 1450 Rpm                      |
| Engine:           | Honda GX390 with oil alert                                    |
| Starting:         | Electric start & recoil                                       |
| Fuel capacity:    | 6.1 Litres                                                    |
| Pressure control: | Return to tank unloader valve with external chemical injector |
| Priming aid:      | Easy prime ball valve fitted to pump manifold                 |
| Trolley:          | Powder coated trolley - 13" wheels                            |
| Dimensions:       | 800L x 640W x 840H mm                                         |
| Weight:           | 66.5 Kg                                                       |

## Part No. E2T21200PHE

Evolution<sup>2</sup>

gearbox drive

The Evolution 2 petrol engine driven pressure washer is highly versatile & suitable for a wide range of heavy duty industrial and commercial cleaning applications.