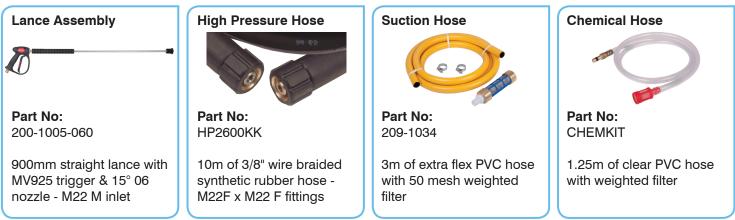

|
| Fuel capacity:    | 6.1 Litres                                                    |
| Pressure control: | Return to tank unloader valve with external chemical injector |
| Priming aid:      | Easy prime ball valve fitted to pump manifold                 |
| Trolley:          | Powder coated trolley - 13" wheels                            |
| Dimensions:       | 800L x 640W x 840H mm                                         |
| Weight:           | 66.5 Kg                                                       |

## Part No. E2T21200PHE

Evolution<sup>2</sup>





gearbox drive

The Evolution 2 petrol engine driven pressure washer is highly versatile & suitable for a wide range of heavy duty industrial and commercial cleaning applications.





## Accessories



Dealer Stamp