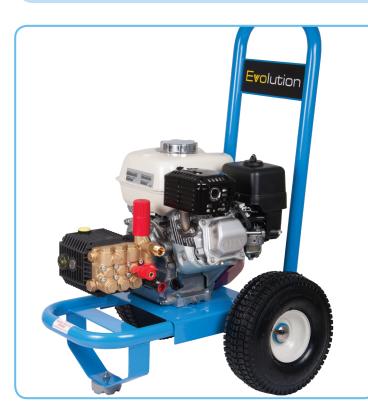

## Part No. E1T13150PHR

Manufactured using quality components and offering great value for money the Evolution 1 petrol engine driven pressure washer has the power to tackle the toughest of cleaning jobs.

A world leading Interpump direct drive pump powered by a Honda petrol engine ensures the Evolution 1 has a long & trouble free life.