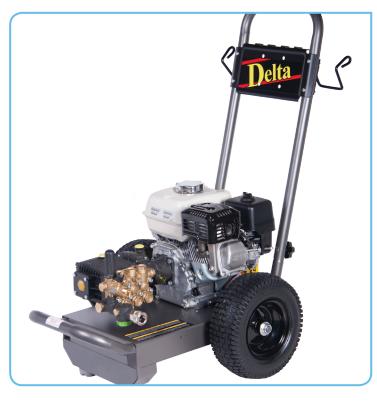

# Delta

14 Lpm

150 Bar

2175 Psi

Petrol Honda

| Part No:          | DT14150PHR                                                                  |
|-------------------|-----------------------------------------------------------------------------|
| Pressure:         | 150 Bar - 2175 Psi                                                          |
| Flow:             | 14 Lpm                                                                      |
| Pump:             | Interpump 44 Series - W154                                                  |
| Pump drive:       | RS99 Gearbox drive - 1450 Rpm                                               |
| Engine:           | Honda GX200 with oil alert                                                  |
| Starting:         | Manual recoil start                                                         |
| Fuel capacity:    | 3.1 Litres                                                                  |
| Pressure control: | Integrated controlset with internal bypass & low pressure chemical injector |
| Trolley:          | Powder coated steel - 13" wheels                                            |
| Dimensions:       | 855L x 625W x 1055H, (mm)                                                   |
| Weight:           | 43 Kg                                                                       |

## Part No. DT14150PHR

150 Bar 2175 Psi

The Delta petrol engine driven pressure washer is highly versatile & suitable for a wide range of heavyduty industrial and commercial cleaning applications.