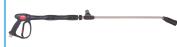

#### **High Pressure Lance**

## **Part No:** 200-1013

Two piece lance with variable angle hi-lo pressure head