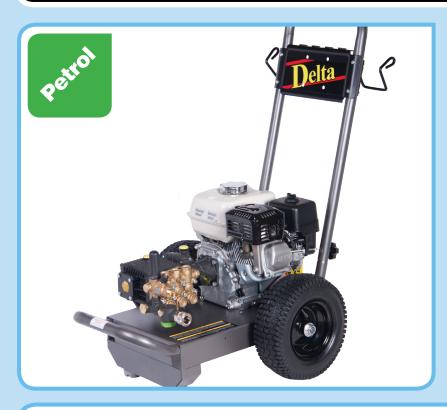

# Delta

14 Lpm

150 Bar

2175 Psi

Petrol Honda

| Part No:          | DT14150PHR                                                                  |
|-------------------|-----------------------------------------------------------------------------|
| Pressure:         | 150 Bar - 2175 Psi                                                          |
| Flow:             | 14 Lpm                                                                      |
| Pump:             | Interpump 44 Series - W154                                                  |
| Pump drive:       | RS99 Gearbox drive - 1450 Rpm                                               |
| Engine:           | Honda GX200 with oil alert                                                  |
| Starting:         | Manual recoil start                                                         |
| Fuel capacity:    | 3.1 Litres                                                                  |
| Pressure control: | Integrated controlset with internal bypass & low pressure chemical injector |
| Trolley:          | Powder coated steel - 13" wheels                                            |
| Dimensions:       | 855L x 625W x 1055H, (mm)                                                   |
| Weight:           | 43 Kg                                                                       |

## Part No. DT14150PHR

150 Bar 2175 Psi

The Delta petrol engine driven pressure washer is highly versatile & suitable for a wide range of heavyduty industrial and commercial cleaning applications.